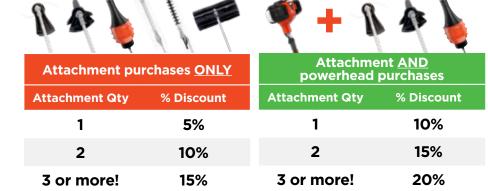

# SAVE to 20%

ON THE PURCHASE OF PRO ATTACHMENT SERIES **POWERHEADS & ATTACHMENTS!** 

"Max. discount is limited to 15% on attachments only purchases and 20% on powerheed and attachment purchases even in the quantity soid exceeds 3 pieces. ECHO PAS-225SB and ECHO 56V and S8V battery-powered PAS trimmers count as a single powerhead, not powerheed and attachment. PAS value packs, sold as a single unit or broken down into components, do not qualify for this promotion. Pro Sno attachments are not eligible for this promotion. Not to be combined with the DPAS-2100 free battery promotion.