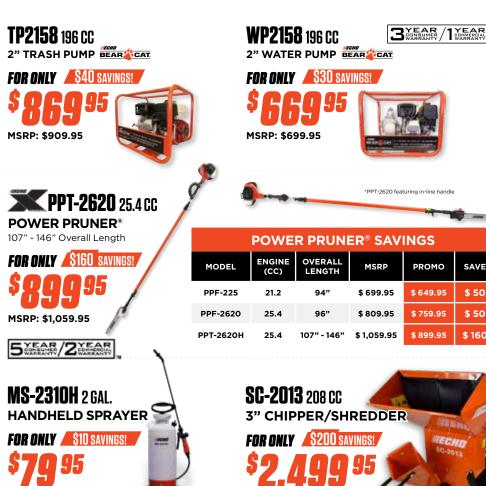

| MS-5010BP 5 GAL.<br>BACKPACK SPRAYE | ·3 🔼                                                                                                                                                                                                                                                                                                                                                                                                                                                                                                                                                                                                                                                                                                                                                                                                                                                                                                                                                                                                                                                                                                                                                                                                                                                                                                                                                                                                                                                                                                                                                                                                                                                                                                                                                                                                                                                                                                                                                                                                                                                                                                                          | 3"Cl    | HPPER,         | /SHREDI     | DER SAV     | INGS   |
|-------------------------------------|-------------------------------------------------------------------------------------------------------------------------------------------------------------------------------------------------------------------------------------------------------------------------------------------------------------------------------------------------------------------------------------------------------------------------------------------------------------------------------------------------------------------------------------------------------------------------------------------------------------------------------------------------------------------------------------------------------------------------------------------------------------------------------------------------------------------------------------------------------------------------------------------------------------------------------------------------------------------------------------------------------------------------------------------------------------------------------------------------------------------------------------------------------------------------------------------------------------------------------------------------------------------------------------------------------------------------------------------------------------------------------------------------------------------------------------------------------------------------------------------------------------------------------------------------------------------------------------------------------------------------------------------------------------------------------------------------------------------------------------------------------------------------------------------------------------------------------------------------------------------------------------------------------------------------------------------------------------------------------------------------------------------------------------------------------------------------------------------------------------------------------|---------|----------------|-------------|-------------|--------|
| FOR ONLY \$30 SAVINGS!              |                                                                                                                                                                                                                                                                                                                                                                                                                                                                                                                                                                                                                                                                                                                                                                                                                                                                                                                                                                                                                                                                                                                                                                                                                                                                                                                                                                                                                                                                                                                                                                                                                                                                                                                                                                                                                                                                                                                                                                                                                                                                                                                               | MODEL   | ENGINE<br>(CC) | MSRP        | PROMO       | SAVE   |
| \$17005                             | Marie | SC-3013 | 306            | \$ 3,499.95 | \$ 2,999.95 | \$ 500 |
| V 1/3°° 4                           |                                                                                                                                                                                                                                                                                                                                                                                                                                                                                                                                                                                                                                                                                                                                                                                                                                                                                                                                                                                                                                                                                                                                                                                                                                                                                                                                                                                                                                                                                                                                                                                                                                                                                                                                                                                                                                                                                                                                                                                                                                                                                                                               | SC-4213 | 420            | \$ 4,359.95 | \$ 3,999.95 | \$ 360 |
| MSRP: \$209.95                      |                                                                                                                                                                                                                                                                                                                                                                                                                                                                                                                                                                                                                                                                                                                                                                                                                                                                                                                                                                                                                                                                                                                                                                                                                                                                                                                                                                                                                                                                                                                                                                                                                                                                                                                                                                                                                                                                                                                                                                                                                                                                                                                               |         |                |             |             |        |