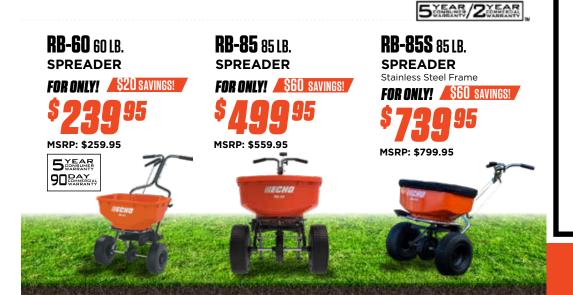

MSRP: \$699.95

FOR ONLY

MSRP: \$299.95

**PWE-1800** 1.800 PSI

**PRESSURE WASHER** 

3 WARREN

| HA-2910 PRO                    | HANDTOOL SAVINGS |                               |          |          |      |  |  |
|--------------------------------|------------------|-------------------------------|----------|----------|------|--|--|
| SERIES HEDGE                   | MODEL            | DESCRIPTION                   | MSRP     | PROMO    | SAVE |  |  |
| SHEAR<br>For Only \$6 Savings! | HP-42            | PRECISION PRUNING SNIPS       | \$ 15.95 | \$ 12.95 | \$ 3 |  |  |
|                                | HP-43            | GEAR TECHNOLOGY BYPASS PRUNER | \$ 44.95 | \$ 39.95 | \$ 5 |  |  |
| '5Z <sup>33</sup> /            | HP-44            | ADJUSTABLE GRIP BYPASS PRUNER | \$ 35.95 | \$ 29.95 | \$ 6 |  |  |
| MSRP: \$58.95                  | HP-62            | PRO SERIES BYPASS PRUNER      | \$ 44.95 | \$ 39.95 | \$ 5 |  |  |
|                                | HA-2710          | ANVIL LOPPER                  | \$ 65.95 | \$ 59.95 | \$ 6 |  |  |
|                                | HA-2720          | BYPASS LOPPER                 | \$ 65.95 | \$ 59.95 | \$ 6 |  |  |