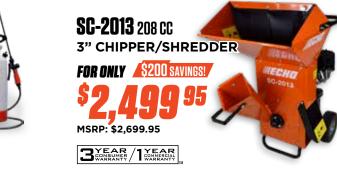

| MS-5010BP 5 GAL.<br>BACKPACK SPRAYE | ·3 🔼                                                                                                                                                                                                                                                                                                                                                                                                                                                                                                                                                                                                                                                                                                                                                                                                                                                                                                                                                                                                                                                                                                                                                                                                                                                                                                                                                                                                                                                                                                                                                                                                                                                                                                                                                                                                                                                                                                                                                                                                                                                                                                                          | 3"Cl    | HPPER,         | /SHREDI     | DER SAV     | INGS   |
|-------------------------------------|-------------------------------------------------------------------------------------------------------------------------------------------------------------------------------------------------------------------------------------------------------------------------------------------------------------------------------------------------------------------------------------------------------------------------------------------------------------------------------------------------------------------------------------------------------------------------------------------------------------------------------------------------------------------------------------------------------------------------------------------------------------------------------------------------------------------------------------------------------------------------------------------------------------------------------------------------------------------------------------------------------------------------------------------------------------------------------------------------------------------------------------------------------------------------------------------------------------------------------------------------------------------------------------------------------------------------------------------------------------------------------------------------------------------------------------------------------------------------------------------------------------------------------------------------------------------------------------------------------------------------------------------------------------------------------------------------------------------------------------------------------------------------------------------------------------------------------------------------------------------------------------------------------------------------------------------------------------------------------------------------------------------------------------------------------------------------------------------------------------------------------|---------|----------------|-------------|-------------|--------|
| FOR ONLY \$30 SAVINGS!              |                                                                                                                                                                                                                                                                                                                                                                                                                                                                                                                                                                                                                                                                                                                                                                                                                                                                                                                                                                                                                                                                                                                                                                                                                                                                                                                                                                                                                                                                                                                                                                                                                                                                                                                                                                                                                                                                                                                                                                                                                                                                                                                               | MODEL   | ENGINE<br>(CC) | MSRP        | PROMO       | SAVE   |
| \$17005                             | Marie | SC-3013 | 306            | \$ 3,499.95 | \$ 2,999.95 | \$ 500 |
| V 1/3°° 4                           |                                                                                                                                                                                                                                                                                                                                                                                                                                                                                                                                                                                                                                                                                                                                                                                                                                                                                                                                                                                                                                                                                                                                                                                                                                                                                                                                                                                                                                                                                                                                                                                                                                                                                                                                                                                                                                                                                                                                                                                                                                                                                                                               | SC-4213 | 420            | \$ 4,359.95 | \$ 3,999.95 | \$ 360 |
| MSRP: \$209.95                      |                                                                                                                                                                                                                                                                                                                                                                                                                                                                                                                                                                                                                                                                                                                                                                                                                                                                                                                                                                                                                                                                                                                                                                                                                                                                                                                                                                                                                                                                                                                                                                                                                                                                                                                                                                                                                                                                                                                                                                                                                                                                                                                               |         |                |             |             |        |