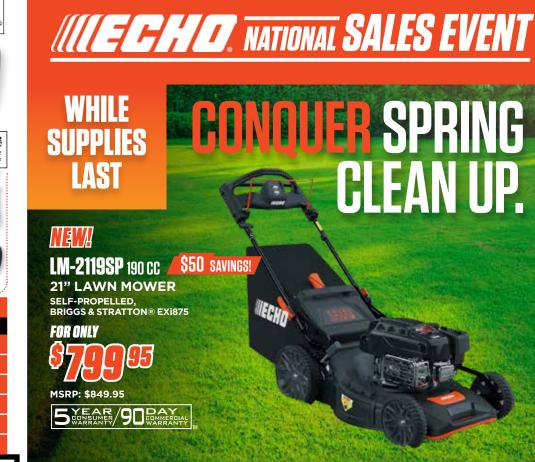

| DESCRIPTION                   | MSRP     | PROMO    | SAVE |  |  |
| SHEAR<br>For Only \$6 Savings! | HP-42            | PRECISION PRUNING SNIPS       | \$ 15.95 | \$ 12.95 | \$ 3 |  |  |
|                                | HP-43            | GEAR TECHNOLOGY BYPASS PRUNER | \$ 44.95 | \$ 39.95 | \$ 5 |  |  |
| '5Z <sup>33</sup> /            | HP-44            | ADJUSTABLE GRIP BYPASS PRUNER | \$ 35.95 | \$ 29.95 | \$ 6 |  |  |
| MSRP: \$58.95                  | HP-62            | PRO SERIES BYPASS PRUNER      | \$ 44.95 | \$ 39.95 | \$ 5 |  |  |
|                                | HA-2710          | ANVIL LOPPER                  | \$ 65.95 | \$ 59.95 | \$ 6 |  |  |
|                                | HA-2720          | BYPASS LOPPER                 | \$ 65.95 | \$ 59.95 | \$ 6 |  |  |











MSRP: \$89.95

**ATTACHMENT SERIES™ KIT** Accepts 15 ECHO PAS Attachments.

Powerhead only with 2.5Ah Battery

2 YEAR

FCHO is not responsible for printing errors. All prices are in effect from March 1st to July 31st, 2025. Prices do not include applicable taxes, Pricing valid at



## **DSRM-2100C1 56V TRIMMER KIT** Includes 2.5Ah Battery & Standard Charger

FOR ONLY \$30 SAVINGS!

MSRP: \$359.95



Includes 5.0Ah Battery &

FOR ONLY \$70 SAVINGS!

MSRP: \$869.95

Rapid Charger

DPB-2500C1 **56V HANDHELD BLOWER KIT** 

Includes 2.5Ah Battery & Standard Charger

MSRP: \$309.95



DPB-2610R2 **DPB-7700T** 

56V BACKPACK **BLOWER KIT** Includes 3x 8.0Ah Batteries &

2x Dual-Port Rapid Chargers

MSDD DPB-7700TM2H-3



LBP-56V125A 2.5AH LITHIUM-ION BATTERY FOR ONLY \$50 SAVINGS!

MSRP: \